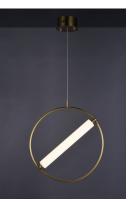

## **PRODUCT DESCRIPTION**

A ring suspends a tube of LED light evenly diffused through opal white acrylic. A striking combination of soft gold and black bring boldness to the collection. By adjusting the rings on the chandeliers, the light element can be positioned horizontally or at an angle. The 3 light multi-pendant suspends three different size rings that can be adjusted to the height you desire.

### **FINISHES OPTION**

Black / Soft Gold (BKSFTG)