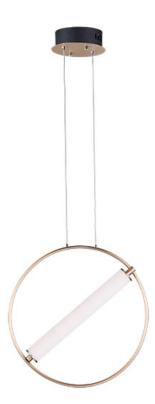

## **PRODUCT DESCRIPTION**

A ring suspends a tube of LED light evenly diffused through opal white acrylic. A striking combination of soft gold and black bring boldness to the collection. By adjusting the rings on the chandeliers, the light element can be positioned horizontally or at an angle. The 3 light multi-pendant suspends three different size rings that can be adjusted to the height you desire.

### **FINISHES OPTION**

Black / Soft Gold (BKSFTG)