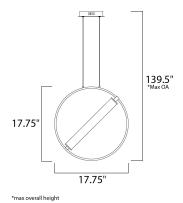

# **MEASUREMENTS**

DIMENSION : 17.75" L x 6.25" W x 17.75" H

: 139.5" OAH MAX OAH HANGING WEIGHT : 2.7 lb