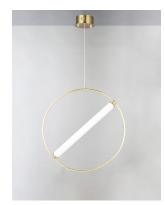

## **PRODUCT DESCRIPTION**

A ring suspends a tube of LED light evenly diffused through opal white acrylic. A striking combination of soft gold and black bring boldness to the collection. By adjusting the rings on the chandeliers, the light element can be positioned horizontally or at an angle. The 3 light multi-pendant suspends three different size rings that can be adjusted to the height you desire.

### **FINISHES OPTION**

Black / Soft Gold (BKSFTG)